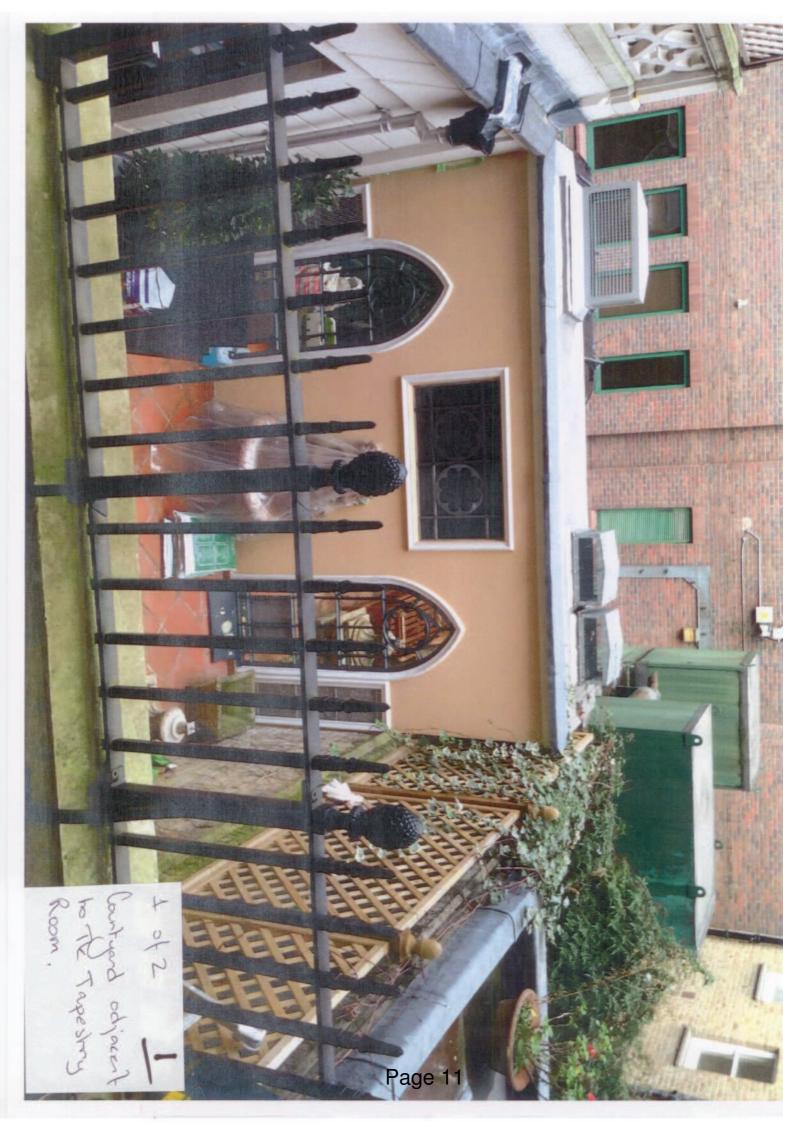

> I would like to produce photos which I have taken , showing the proximity of my house ( and neighbouring residential premises ) to the Applicants premises , and in particular , the roof terrace and courtyard where alcohol may be consumed.