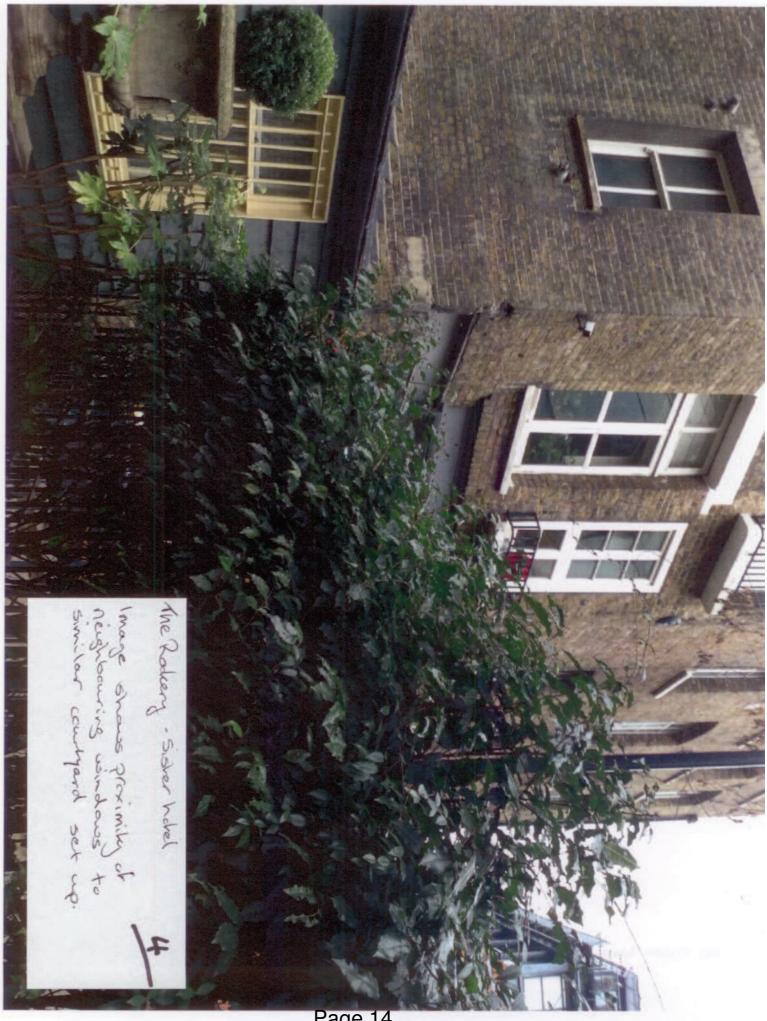

> I would like to produce photos which I have taken , showing the proximity of my house ( and neighbouring residential premises ) to the Applicants premises , and in particular , the roof terrace and courtyard where alcohol may be consumed.