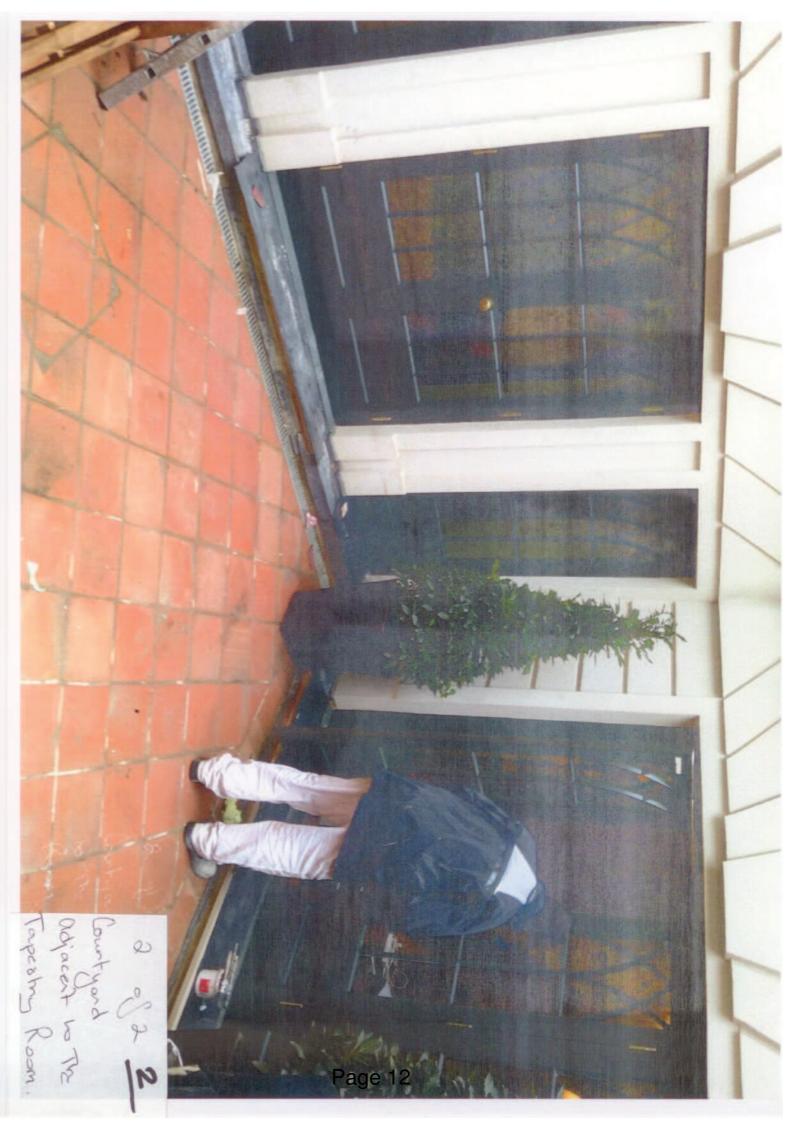

> I would like to produce photos which I have taken , showing the proximity of my house ( and neighbouring residential premises ) to the Applicants premises , and in particular , the roof terrace and courtyard where alcohol may be consumed.